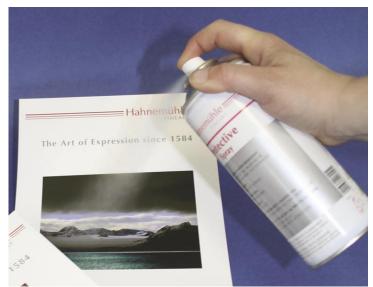

## **Protecting Your Prints**

Hahnemühle Protective Spray – a fast drying matt spray – renders an inkjet print UV and water resistant. The non-toxic coating is sprayed directly on to the image and then allowed to air dry.

• Apply 5-6 light coats by aerosol.

\* Most courier / shipping companies will ship with a small surcharge. Please note product specifications are subject to change without prior notice.

∃Hahnemühle

FINEART